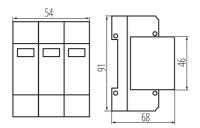

### **GENERAL DATA:**

Place of assembly: na szynę TH35 Place of application: Indoors

Norm: PN-EN61643-1 Width [mm]: 54 Height [mm]: 91 Depth [mm]: 68 Number of fields: 3