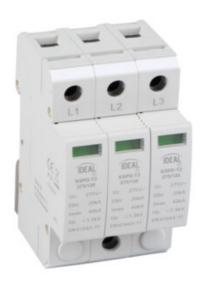

# **36311** KSPD-T2 275/120 3P

Surge protector 5905339363114

The surge arrester, class 1+2 (T1+T2/B+C), is used to protect LV power supply installations from the effects of surges generated during lightning discharges as well as induced or switching surges / intended for installation in TN/TT networks Complies with standard: EN61643-1, EN61643-11. Surge arresters (KSPD), type KSD-T1+T2, are manufactured in accordance with EN61643-1 and EN61643-11 standards. Type 1+2 surge arresters are engineered to protect low-voltage installations against partial, direct and indirect lightning discharges. The arresters provide protection inside 0A-1 zone in accordance with standard EN62305.

## **TECHNICAL DATA:**

Rated voltage [V]: 230 AC Rated frequency [Hz]: 50

Ambient temperature range to which the product can be

exposed: -5÷40

Connection type: Terminal block

Protection type: T2 (C) Number of modules: 3