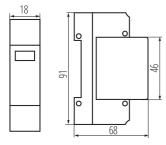

### **GENERAL DATA:**

Place of assembly: na szynę TH35 Place of application: Indoors Norm: PN-EN61643-1 Width [mm]: 18 Height [mm]: 91 Depth [mm]: 68 Number of fields: 1