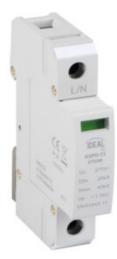

# 36310 KSPD-T2 275/40 1P

Surge protector 5905339363107

Date of issue: 22.11.2024, 14:18

The surge arrester, class 1+2 (T1+T2/B+C), is used to protect LV power supply installations from the effects of surges generated during lightning discharges as well as induced or switching surges / intended for installation in TN/TT networks Complies with standard: EN61643-1, EN61643-11. Surge arresters (KSPD), type KSD-T1+T2, are manufactured in accordance with EN61643-1 and EN61643-11 standards. Type 1+2 surge arresters are engineered to protect low-voltage installations against partial, direct and indirect lightning discharges. The arresters provide protection inside 0A-1 zone in accordance with standard EN62305.

#### **TECHNICAL DATA:**

Rated voltage [V]: 230 AC Rated frequency [Hz]: 50 Ambient temperature range to which the product can be exposed: -5÷40 Connection type: Terminal block Protection type: T2 (C) Number of modules: 1 The highest voltage of continuous operation U(c): 275V The highest discharge power Imax: 40kA Voltage protection level U(p): 1,5kV Residual current I(pe): 30µA Transitory current-strength increase [kA]: 20 IP class: 20 Relative humidity range: 5+95 Rated discharge current In [kA]: 20 Transient overvoltages (TOV): 1400V