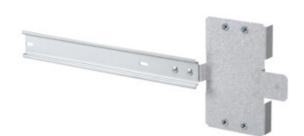

## 36308 KMCCB200/250 DIN DB24

Accessory for switchboards 5905339363084

## **TECHNICAL DATA:**

Material: steel

Application: KMCCB-F-200A, KMCCB-F-250A