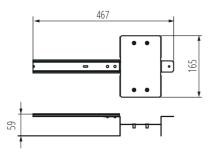

## 36308 KMCCB200/250 DIN DB24

Accessory for switchboards 5905339363084





## **GENERAL DATA:**

Width [mm]: 467 Height [mm]: 165

## **TECHNICAL DATA:**

Material: steel

Application: KMCCB-F-200A, KMCCB-F-250A

## **LOGISTIC DATA:**

Unit of measurement: unit Packaging method: 1

Number of units in the secondary packaging: 1

Number of units in the packaging: 1

Net unit weight [g]: 240 Grammage [g]: 368

Length of a unit pack [cm]: 49.5 Width of a unit pack [cm]: 20 Height of a unit pack [cm]: 7.5

Weight of a cardboard box [kg]: 0.368
Width of a cardboard box [cm]: 20
Height of a cardboard box [cm]: 7.5
Length of a cardboard box [cm]: 49.5
Volume of a cardboard box [m³]: 0.007425