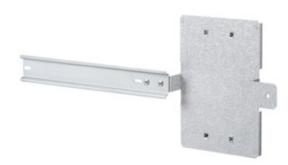

## 36307 KMCCB200/250 DIN DB18

Accessory for switchboards

5905339363077

## **TECHNICAL DATA:**

Material: steel

Application: KMCCB-F-200A, KMCCB-F-250A