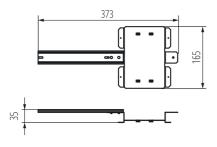

## 36307 KMCCB200/250 DIN DB18

Accessory for switchboards

5905339363077





## **GENERAL DATA:**

Width [mm]: 373 Height [mm]: 165

## **TECHNICAL DATA:**

Material: steel

Application: KMCCB-F-200A, KMCCB-F-250A

## LOGISTIC DATA:

Unit of measurement: unit Packaging method: 1

Number of units in the secondary packaging: 1

Number of units in the packaging: 1

Net unit weight [g]: 196 Grammage [g]: 324

Length of a unit pack [cm]: 49.5 Width of a unit pack [cm]: 20 Height of a unit pack [cm]: 7.5

Weight of a cardboard box [kg]: 0.324
Width of a cardboard box [cm]: 20
Height of a cardboard box [cm]: 7.5
Length of a cardboard box [cm]: 49.5
Volume of a cardboard box [m³]: 0.007425