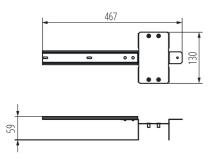

## **36289** KMCCB125 DIN DB24

Accessory for switchboards

5905339362896





## **GENERAL DATA:**

Width [mm]: 467 Height [mm]: 130

## **TECHNICAL DATA:**

Material: steel

Application: KMCCB-F-125A

## **LOGISTIC DATA:**

Unit of measurement: unit Packaging method: 1

Number of units in the secondary packaging: 1

Number of units in the packaging: 1

Net unit weight [g]: 210 Grammage [g]: 338

Length of a unit pack [cm]: 49.5 Width of a unit pack [cm]: 20 Height of a unit pack [cm]: 7.5

Weight of a cardboard box [kg]: 0.338
Width of a cardboard box [cm]: 20
Height of a cardboard box [cm]: 7.5
Length of a cardboard box [cm]: 49.5
Volume of a cardboard box [m³]: 0.007425