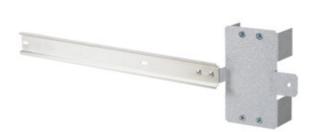

## **36289** KMCCB125 DIN DB24

Accessory for switchboards

5905339362896

## **TECHNICAL DATA:**

Material: steel

Application: KMCCB-F-125A