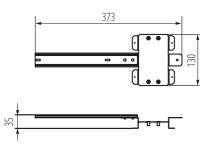

## **36288** KMCCB125 DIN DB18

Accessory for switchboards

5905339362889





## **GENERAL DATA:**

Width [mm]: 373 Height [mm]: 130

## **TECHNICAL DATA:**

Material: steel

Application: KMCCB-F-125A

## **LOGISTIC DATA:**

Unit of measurement: unit Packaging method: 1

Number of units in the secondary packaging: 1

Number of units in the packaging: 1

Net unit weight [g]: 168 Grammage [g]: 296

Length of a unit pack [cm]: 49.5 Width of a unit pack [cm]: 20 Height of a unit pack [cm]: 7.5

Weight of a cardboard box [kg]: 0.296 Width of a cardboard box [cm]: 20 Height of a cardboard box [cm]: 7.5 Length of a cardboard box [cm]: 49.5 Volume of a cardboard box [m³]: 0.007425