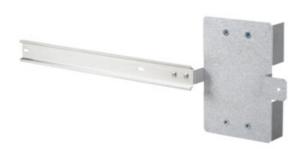

## **36288** KMCCB125 DIN DB18

Accessory for switchboards

5905339362889

## **TECHNICAL DATA:**

Material: steel

Application: KMCCB-F-125A