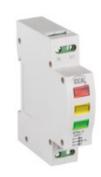

## **32893** KLI-RGY

TH35 rail-mounted voltage detector

5905339328939

## **GENERAL DATA:**

Colour: white

Place of assembly: rail TH35 Norm: PN-EN 60947-5-1 Length [mm]: 72

Width [mm]: 17.5 Height [mm]: 81 Number of fields: 1