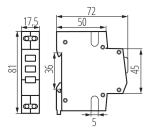

## **GENERAL DATA:**

Colour: white

Place of assembly: rail TH35 Norm: PN-EN 60947-5-1 Length [mm]: 72

Width [mm]: 17.5 Height [mm]: 81 Number of fields: 1