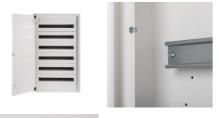

## TECHNICAL DATA:

Rated voltage [V]: 230/400 AC Rated frequency [Hz]: 50 Class of protection against electric shock : I Material: iron Number of modules: 6x24P IP class: 30 number of rows: 6