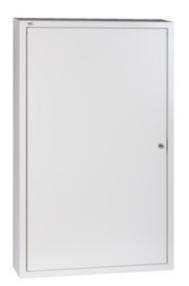

## 32657 KP-DB-I-MS-624

Metal distribution board 5905339326577

Colour: white Door colour: white Place of assembly: wall mounted Norm: PN-EN 62208 Length [mm]: 595 Width [mm]: 140 Height [mm]: 982

## 32657 KP-DB-I-MS-624

Metal distribution board