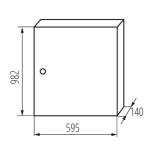

## 32657 KP-DB-I-MS-624

Metal distribution board 5905339326577

Colour: white Door colour: white Place of assembly: wall mounted Norm: PN-EN 62208 Length [mm]: 595 Width [mm]: 140 Height [mm]: 982