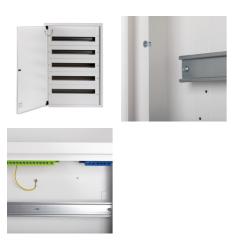

#### **TECHNICAL DATA:**

Rated voltage [V]: 230/400 AC Rated frequency [Hz]: 50

Class of protection against electric shock:

Material: iron

Number of modules: 5x24P

IP class: 30

number of rows: 5