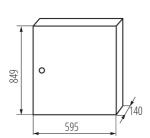

#### **GENERAL DATA:**

Colour: white

Door colour: white

Place of assembly: wall mounted

Norm: PN-EN 62208 Length [mm]: 595 Width [mm]: 140 Height [mm]: 849