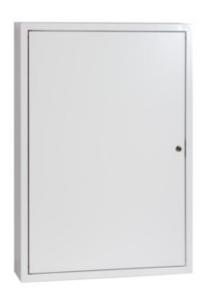

## **32656** KP-DB-I-MS-524

Metal distribution board 5905339326560

#### **GENERAL DATA:**

Colour: white

Door colour: white

Place of assembly: wall mounted

Norm: PN-EN 62208 Length [mm]: 595 Width [mm]: 140 Height [mm]: 849

### Metal distribution board