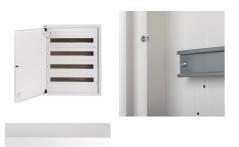

#### **GENERAL DATA:**

Colour: white

Door colour: white

Place of assembly: wall mounted

Norm: PN-EN 62208 Length [mm]: 595 Width [mm]: 140 Height [mm]: 715

#### **TECHNICAL DATA:**

Rated voltage [V]: 230/400 AC Rated frequency [Hz]: 50

Class of protection against electric shock: I

Material: iron

Number of modules: 4x24P

IP class: 30

number of rows: 4