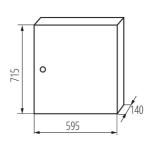

#### **GENERAL DATA:**

Colour: white

Door colour: white

Place of assembly: wall mounted

Norm: PN-EN 62208 Length [mm]: 595 Width [mm]: 140 Height [mm]: 715