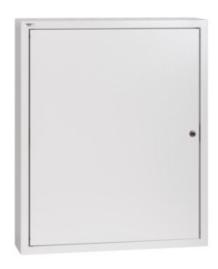

# 32638 KP-DB-I-MS-424

Metal distribution board 5905339326386

#### **GENERAL DATA:**

Colour: white

Door colour: white

Place of assembly: wall mounted

Norm: PN-EN 62208 Length [mm]: 595 Width [mm]: 140 Height [mm]: 715

#### **TECHNICAL DATA:**

Rated voltage [V]: 230/400 AC Rated frequency [Hz]: 50

Class of protection against electric shock: I

Material: iron

Number of modules: 4x24P

IP class: 30

number of rows: 4