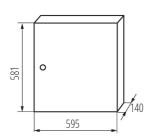

#### **GENERAL DATA:**

Colour: white

Door colour: white

Place of assembly: wall mounted

Norm: PN-EN 62208 Length [mm]: 595 Width [mm]: 140 Height [mm]: 581