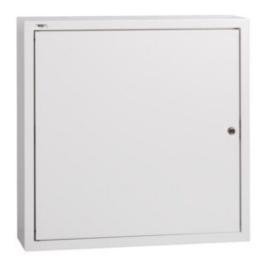

## 32637 KP-DB-I-MS-324

Metal distribution board 5905339326379

#### **GENERAL DATA:**

Colour: white

Door colour: white

Place of assembly: wall mounted

Norm: PN-EN 62208 Length [mm]: 595 Width [mm]: 140 Height [mm]: 581

#### **TECHNICAL DATA:**

Rated voltage [V]: 230/400 AC Rated frequency [Hz]: 50

Class of protection against electric shock:

Material: iron

Number of modules: 3x24P

IP class: 30

number of rows: 3