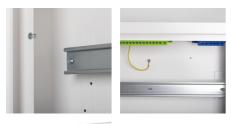

#### **TECHNICAL DATA:**

Rated voltage [V]: 230/400 AC Rated frequency [Hz]: 50

Class of protection against electric shock:

Material: iron

Number of modules: 3x24P

IP class: 30

number of rows: 3