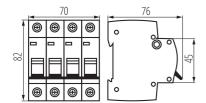

## **GENERAL DATA:**

Place of assembly: na szynę TH35

Norm: PN-EN 60898-1 Length [mm]: 76 Width [mm]: 70 Height [mm]: 82