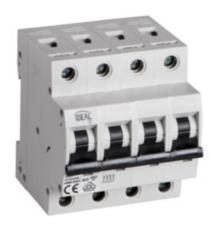

## **32596** KMB6-B25/4

Miniature circuit breaker, 4P 5905339325969

Circuit breaker with overcurrent protection is used to protect cables against overloads and short circuits in installations and devices.

Release characteristics: B Energy-limit class: 3 Number of modules: 4

Rated short-circuit current [A]: 6000

IP class: 20

Rated insulation voltage UI [V]: 500

Number of poles: 4