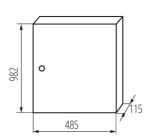

#### **GENERAL DATA:**

Colour: white

Door colour: white

Place of assembly: wall mounted

Norm: PN-EN 62208 Length [mm]: 485 Width [mm]: 115 Height [mm]: 982