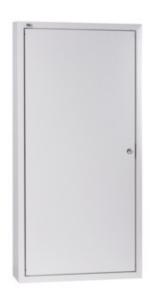

## 29327 KP-DB-I-MS-618

Metal distribution board 5905339293275

#### **GENERAL DATA:**

Colour: white

Door colour: white

Place of assembly: wall mounted

Norm: PN-EN 62208 Length [mm]: 485 Width [mm]: 115 Height [mm]: 982

### Metal distribution board