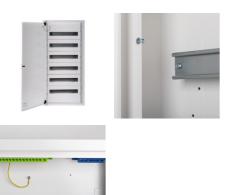

#### **TECHNICAL DATA:**

Rated voltage [V]: 230/400 AC Rated frequency [Hz]: 50

Class of protection against electric shock: I

Material: iron

Number of modules: 6x18P

IP class: 30

number of rows: 6