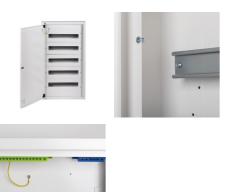

#### **GENERAL DATA:**

Colour: white

Door colour: white

Place of assembly: wall mounted

Norm: PN-EN 62208 Length [mm]: 485 Width [mm]: 115 Height [mm]: 849

#### **TECHNICAL DATA:**

Rated voltage [V]: 230/400 AC Rated frequency [Hz]: 50

Class of protection against electric shock: I

Material: iron

Number of modules: 5x18P

IP class: 30

number of rows: 5