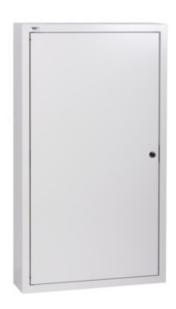

## **29326** KP-DB-I-MS-518

Metal distribution board 5905339293268

#### **GENERAL DATA:**

Colour: white

Door colour: white

Place of assembly: wall mounted

Norm: PN-EN 62208 Length [mm]: 485 Width [mm]: 115 Height [mm]: 849