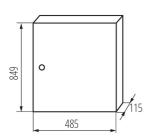

#### **GENERAL DATA:**

Colour: white

Door colour: white

Place of assembly: wall mounted

Norm: PN-EN 62208 Length [mm]: 485 Width [mm]: 115 Height [mm]: 849