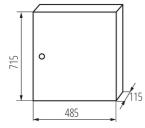

## 29325 KP-DB-I-MS-418

Metal distribution board 5905339293251

Colour: white Door colour: white Place of assembly: wall mounted Norm: PN-EN 62208 Length [mm]: 485 Width [mm]: 115 Height [mm]: 715