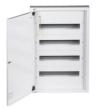

## **TECHNICAL DATA:**

Rated voltage [V]: 230/400 AC Rated frequency [Hz]: 50 Class of protection against electric shock : I Material: iron Number of modules: 4x18P IP class: 30 number of rows: 4