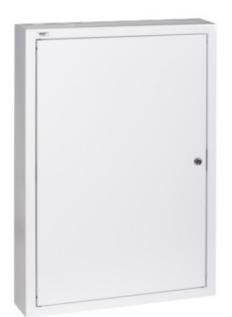

## 29325 KP-DB-I-MS-418

Metal distribution board 5905339293251

Colour: white Door colour: white Place of assembly: wall mounted Norm: PN-EN 62208 Length [mm]: 485 Width [mm]: 115 Height [mm]: 715