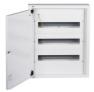

## **TECHNICAL DATA:**

Rated voltage [V]: 230/400 AC Rated frequency [Hz]: 50

Class of protection against electric shock: I

Material: iron

Number of modules: 3x18P

IP class: 30

number of rows: 3