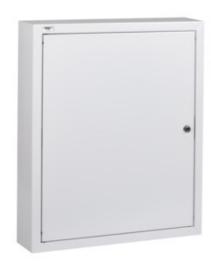

## 29324 KP-DB-I-MS-318

Metal distribution board 5905339293244

## **GENERAL DATA:**

Colour: white

Door colour: white

Place of assembly: wall mounted

Norm: PN-EN 62208 Length [mm]: 485 Width [mm]: 115 Height [mm]: 581