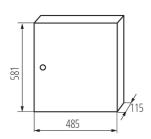

## **GENERAL DATA:**

Colour: white

Door colour: white

Place of assembly: wall mounted

Norm: PN-EN 62208 Length [mm]: 485 Width [mm]: 115 Height [mm]: 581