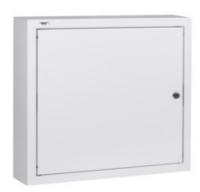

## **GENERAL DATA:**

Colour: white

Door colour: white

Place of assembly: wall mounted

Norm: PN-EN 62208 Length [mm]: 485 Width [mm]: 115 Height [mm]: 448