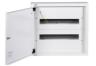

## **TECHNICAL DATA:**

Rated voltage [V]: 230/400 AC Rated frequency [Hz]: 50

Class of protection against electric shock:

Material: iron

Number of modules: 2x18P

IP class: 30

number of rows: 2