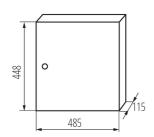

## **GENERAL DATA:**

Colour: white

Door colour: white

Place of assembly: wall mounted

Norm: PN-EN 62208 Length [mm]: 485 Width [mm]: 115 Height [mm]: 448