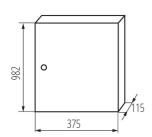

#### **GENERAL DATA:**

Colour: white

Door colour: white

Place of assembly: wall mounted

Norm: PN-EN 62208 Length [mm]: 375 Width [mm]: 115 Height [mm]: 982