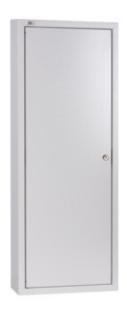

#### **GENERAL DATA:**

Colour: white

Door colour: white

Place of assembly: wall mounted

Norm: PN-EN 62208 Length [mm]: 375 Width [mm]: 115 Height [mm]: 982

#### **TECHNICAL DATA:**

Rated voltage [V]: 230/400 AC Rated frequency [Hz]: 50

Class of protection against electric shock: I

Material: iron

Number of modules: 6x12P

IP class: 30

number of rows: 6