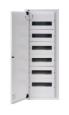

#### **TECHNICAL DATA:**

Rated voltage [V]: 230/400 AC Rated frequency [Hz]: 50

Class of protection against electric shock: I

Material: iron

Number of modules: 6x12P

IP class: 30

number of rows: 6