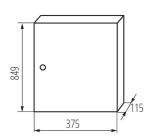

#### **GENERAL DATA:**

Colour: white

Door colour: white

Place of assembly: wall mounted

Norm: PN-EN 62208 Length [mm]: 375 Width [mm]: 115 Height [mm]: 849