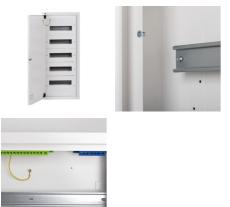

#### **GENERAL DATA:**

Colour: white

Door colour: white

Place of assembly: wall mounted

Norm: PN-EN 62208 Length [mm]: 375 Width [mm]: 115 Height [mm]: 849

#### **TECHNICAL DATA:**

Rated voltage [V]: 230/400 AC Rated frequency [Hz]: 50

Class of protection against electric shock: I

Material: iron

Number of modules: 5x12P

IP class: 30

number of rows: 5