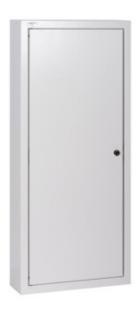

## 29318 KP-DB-I-MS-512

Metal distribution board 5905339293183

#### **GENERAL DATA:**

Colour: white

Door colour: white

Place of assembly: wall mounted

Norm: PN-EN 62208 Length [mm]: 375 Width [mm]: 115 Height [mm]: 849

#### **TECHNICAL DATA:**

Rated voltage [V]: 230/400 AC Rated frequency [Hz]: 50

Class of protection against electric shock: I

Material: iron

Number of modules: 5x12P

IP class: 30

number of rows: 5