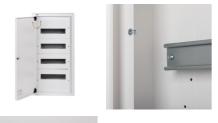

## TECHNICAL DATA:

Rated voltage [V]: 230/400 AC Rated frequency [Hz]: 50 Class of protection against electric shock : I Material: iron Number of modules: 4x12P IP class: 30 number of rows: 4