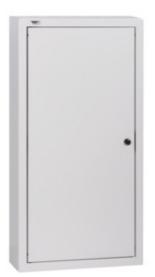

## 29317 KP-DB-I-MS-412

Metal distribution board 5905339293176

Colour: white Door colour: white Place of assembly: wall mounted Norm: PN-EN 62208 Length [mm]: 375 Width [mm]: 115 Height [mm]: 715

## 29317 KP-DB-I-MS-412

Metal distribution board