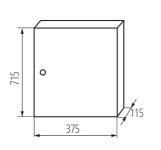

## 29317 KP-DB-I-MS-412

Metal distribution board 5905339293176

Colour: white Door colour: white Place of assembly: wall mounted Norm: PN-EN 62208 Length [mm]: 375 Width [mm]: 115 Height [mm]: 715