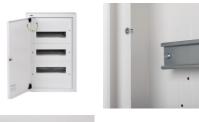

#### **TECHNICAL DATA:**

Rated voltage [V]: 230/400 AC Rated frequency [Hz]: 50

Class of protection against electric shock: I

Material: iron

Number of modules: 3x12P

IP class: 30

number of rows: 3