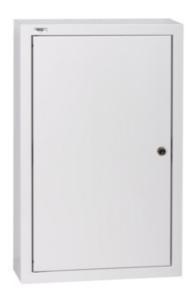

## **29316** KP-DB-I-MS-312

Metal distribution board 5905339293169

#### **GENERAL DATA:**

Colour: white

Door colour: white

Place of assembly: wall mounted

Norm: PN-EN 62208 Length [mm]: 375 Width [mm]: 115 Height [mm]: 581

### Metal distribution board