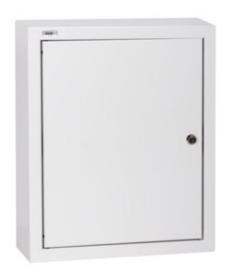

## **29315** KP-DB-I-MS-212

Metal distribution board 5905339293152

#### **GENERAL DATA:**

Colour: white Door colour: white

Place of assembly: wall mounted

Norm: PN-EN 62208 Length [mm]: 375 Width [mm]: 115 Height [mm]: 448

#### TECHNICAL DATA:

Rated voltage [V]: 230/400 AC Rated frequency [Hz]: 50

Class of protection against electric shock: I

Material: iron

Number of modules: 2x12P

IP class: 30

number of rows: 2