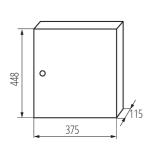

#### **GENERAL DATA:**

Colour: white Door colour: white

Place of assembly: wall mounted

Norm: PN-EN 62208 Length [mm]: 375 Width [mm]: 115 Height [mm]: 448