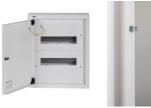

#### TECHNICAL DATA:

Rated voltage [V]: 230/400 AC Rated frequency [Hz]: 50

Class of protection against electric shock: I

Material: iron

Number of modules: 2x12P

IP class: 30

number of rows: 2