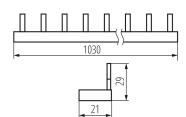

## **GENERAL DATA:**

Colour: white

Norm: PN-EN 60947-7-1 Length [mm]: 1030 Width [mm]: 21 Height [mm]: 29