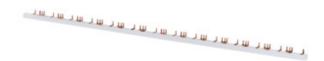

## **24219** KBBI-4x14

Pin comb rail, copper

5905339242198

## **GENERAL DATA:**

Colour: white

Norm: PN-EN 60947-7-1 Length [mm]: 1030 Width [mm]: 21 Height [mm]: 29

## TECHNICAL DATA:

Rated voltage [V]: 230/400 AC

Rated current [A]: 63
Rated frequency [Hz]: 50
Connection type: type |
Number of poles: 4
Rated section [mm2]: 15