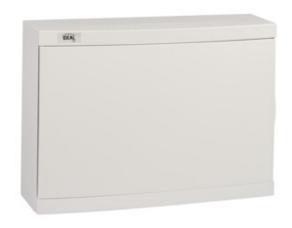

# 23629 KDB-S36P

KDB-series distribution board 5905339236296

KDB series switchboards meeting the requirement for heat resistance at the temperature of 650°C, can be used on nonflammable surfaces only (e.g. full solid walls made of noncombustible materials). They cannot be used on flammable surfaces (e.g. plasterboard, wood boards, etc.), on the so-called "hollow walls" or on technical sections

### **GENERAL DATA:**

Colour: white

Door colour: white

Place of assembly: wall mounted

Norm: PN-EN 62208 Length [mm]: 410 Width [mm]: 109 Height [mm]: 294

## TECHNICAL DATA:

Rated voltage [V]: 230/400 AC

Rated current [A]: 63 Rated frequency [Hz]: 50

Class of protection against electric shock: II

Material: plastic

Number of modules: 2x18P

Temperature resistance [°C]: 650