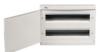

## TECHNICAL DATA:

Rated voltage [V]: 230/400 AC

Rated current [A]: 63 Rated frequency [Hz]: 50

Class of protection against electric shock: II

Material: plastic

Number of modules: 2x18P

Temperature resistance [°C]: 650

IK class: 07 IP class: 30

number of rows: 2

Ilość zacisków N/PE: (6+6+6)x2