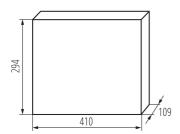

### **GENERAL DATA:**

Colour: white

Door colour: white

Place of assembly: wall mounted

Norm: PN-EN 62208 Length [mm]: 410 Width [mm]: 109 Height [mm]: 294