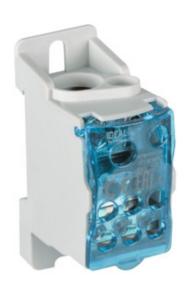

## **23335** KTB-125-1-M

Distribution block

5905339233356

Terminal block is used for power distribution, it is adapted to cable lugs.

## **GENERAL DATA:**

Colour: white

Place of assembly: rail TH35 Norm: PN-EN 60947-7-1

## TECHNICAL DATA:

Rated voltage [V]: 690 AC Rated current [A]: 125 Rated frequency [Hz]: 50