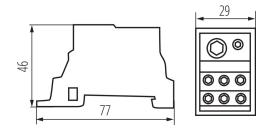

## **23335** KTB-125-1-M

Distribution block

5905339233356

Terminal block is used for power distribution, it is adapted to cable lugs.

## **GENERAL DATA:**

Colour: white

Place of assembly: rail TH35 Norm: PN-EN 60947-7-1

## TECHNICAL DATA:

Rated voltage [V]: 690 AC Rated current [A]: 125 Rated frequency [Hz]: 50