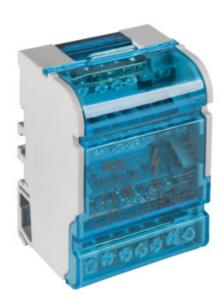

## **23334** KTB-125-7-M

Distribution block

5905339233349

Terminal block is used for power distribution, it is adapted to cable lugs.

## **GENERAL DATA:**

Colour: white

Place of assembly: rail TH35 Norm: PN-EN 60947-7-1

## TECHNICAL DATA:

Rated voltage [V]: 500 AC Rated current [A]: 125 Rated frequency [Hz]: 50