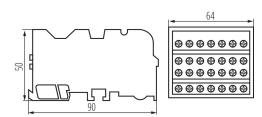

## **GENERAL DATA:**

Colour: white

Place of assembly: rail TH35 Norm: PN-EN 60947-7-1

## TECHNICAL DATA:

Rated voltage [V]: 500 AC Rated current [A]: 125 Rated frequency [Hz]: 50