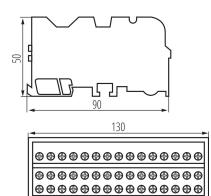

## **23333** KTB-125-15-M

Distribution block

5905339233332

Terminal block is used for power distribution, it is adapted to cable lugs.

## **GENERAL DATA:**

Colour: white

Place of assembly: rail TH35 Norm: PN-EN 60947-7-1