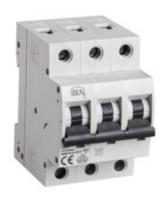

## 23164 KMB6-B10/3

Overcurrent circuit breaker, 3P 5905339231642

Circuit breaker with overcurrent protection is used to protect cables against overloads and short circuits in installations and devices.

# **23164** KMB6-B10/3

Overcurrent circuit breaker, 3P

Volume of a cardboard box [m³]: 0.021938