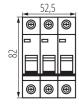

### **GENERAL DATA:**

Colour: white

Place of assembly: na szynę TH35

Norm: PN-EN 60898-1 Length [mm]: 76 Width [mm]: 52.5 Height [mm]: 82