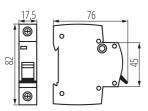

### **GENERAL DATA:**

Colour: white

Place of assembly: na szynę TH35

Norm: PN-EN 60898-1 Length [mm]: 76 Width [mm]: 17.5 Height [mm]: 82