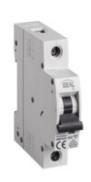

## **23147** KMB6-B25/1

Overcurrent circuit breaker, 1P 5905339231475

Circuit breaker with overcurrent protection is used to protect cables against overloads and short circuits in installations and devices.

### **GENERAL DATA:**

Colour: white

Place of assembly: na szynę TH35

Norm: PN-EN 60898-1 Length [mm]: 76 Width [mm]: 17.5 Height [mm]: 82

#### **TECHNICAL DATA:**

Rated voltage [V]: 230/400 AC

Rated current [A]: 25 Rated frequency [Hz]: 50

Ambient temperature range to which the product can be

exposed: 5÷40

Range of sections of wires used [mm<sup>2</sup>]: 1÷25

Release characteristics: B Energy-limit class: 3 Number of modules: 1

Rated short-circuit current [A]: 6000

IP class: 20

Rated insulation voltage UI [V]: 500

Number of poles: 1