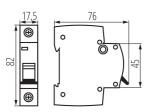

### **GENERAL DATA:**

Colour: white

Place of assembly: na szynę TH35

Norm: PN-EN 60898-1 Length [mm]: 76 Width [mm]: 17.5 Height [mm]: 82