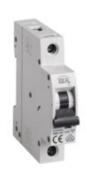

## 23146 KMB6-C20/1

Overcurrent circuit breaker, 1P 5905339231468

Circuit breaker with overcurrent protection is used to protect cables against overloads and short circuits in installations and devices.