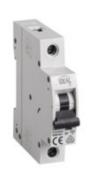

## **23144** KMB6-B6/1

Overcurrent circuit breaker, 1P 5905339231444

Circuit breaker with overcurrent protection is used to protect cables against overloads and short circuits in installations and devices.

### **GENERAL DATA:**

Colour: white

Place of assembly: na szynę TH35

Norm: PN-EN 60898-1 Length [mm]: 76 Width [mm]: 17.5 Height [mm]: 82