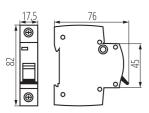

### **GENERAL DATA:**

Colour: white

Place of assembly: na szynę TH35

Norm: PN-EN 60898-1 Length [mm]: 76 Width [mm]: 17.5 Height [mm]: 82