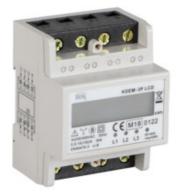

# 19344 KDEM-3P LCD

Electricity meter, 3P, In 100A 5905339193445

The KDEM-3P LCD is a device designed for monitoring electricpower consumption in three-phase installations. It can be used in commercial and industrial applications. It measures and displays active power consumption (kWh). The meter uses the directmeasurement method 5A (100A). The KDEM-3P LCD is a meter compliant with the MID directive (accuracy-class B). It is equipped with additional pulsed output, which affords the capability to measure electric-power consumption remotely. The meter can be installed on DIN rails (TH35). The meter is pre-sealed, and it is also possible to seal the covers of the clamps for supply lines.

### GENERAL DATA:

Colour: white Place of assembly: na szynę TH35 Norm: PN-EN 60715 Supply-voltage tolerance: +/- 10% Measuring diode: yes Length [mm]: 70 Width [mm]: 70 Height [mm]: 110

#### **TECHNICAL DATA:**

Rated voltage [V]: 230/400 AC Rated frequency [Hz]: 50 Ambient temperature range to which the product can be exposed: -10÷35 **Connection type:** Terminal block Range of sections of wires used [mm<sup>2</sup>]: 2,5-8 Measuring diode - pulse weight [p/KWh]: 400 Number of modules: 4 Maximum current [A]: 100 IP class: 20 Counter measuring range: 999999,99 Prąd bazowy [A]: 0,5-10 Minimum current [A]: 0.04 Meter constant [Wh/imp]: 2.5 Pulse output: S0+S0- | <27V DC | <27mA Internal power consumption [VA]: max ≤4 Measurement precision class: B