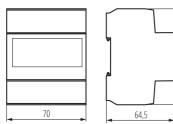

### GENERAL DATA:

Colour: white Place of assembly: na szynę TH35 Norm: PN-EN 60715 Supply-voltage tolerance: +/- 10% Measuring diode: yes Length [mm]: 70 Width [mm]: 70 Height [mm]: 110