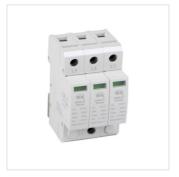

### Surge protector

KSPD-T1T2 275/150 3P

KSPD-TIT2 275/200 3PN

KSPD-TT 275/160 3P+N