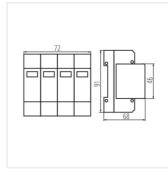

# **KSPD**

### Surge protector

KSPD-T2 275/40 1P

KSPD-T2 275/120 3P

KSPD-T2 275/160 3P+N

KSPD-T1T2 275/50 1P

KSPD-TIT2 275/100 1PN

KSPD-T1T2 275/150 3P

KSPD-T1T2 275/200 3PN

KSPD-TT 275/160 3P+N

KSPD-T2 275/40 1P

KSPD-T2 275/120 3P

KSPD-T2 275/160 3P+N

KSPD-T1T2 275/50 1P