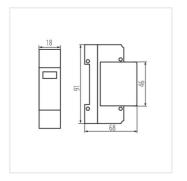

### **KSPD**

#### Surge protector

KSPD-T2 275/40 1P

|                       |       | [V]    |   | Protection type |
|-----------------------|-------|--------|---|-----------------|
| KSPD-T2 275/40 1P     | 36310 | 230 AC | 1 | T2 (C)          |
| KSPD-T2 275/120 3P    | 36311 | 230 AC | 3 | T2 (C)          |
| KSPD-T2 275/160 3P+N  | 36312 | 230 AC | 4 | T2 (C)          |
| KSPD-T1T2 275/50 1P   | 36313 | 230 AC | 1 | T1+T2 (B+C)     |
| KSPD-TIT2 275/100 1PN | 36314 | 230 AC | 2 | T1+T2 (B+C)     |
| KSPD-T1T2 275/150 3P  | 36315 | 230 AC | 3 | T1+T2 (B+C)     |
| KSPD-TIT2 275/200 3PN | 36316 | 230 AC | 4 | T1+T2 (B+C)     |
| KSPD-TT 275/160 3P+N  | 36317 | 230 AC | 4 | T2 (C)          |