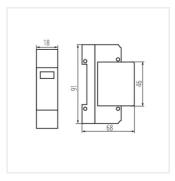

# **KSPD**

### Surge protector

KSPD-T2 275/40 1P

KSPD-T2 275/120 3P

KSPD-T2 275/160 3P+N

KSPD-T1T2 275/50 1P

KSPD-TIT2 275/100 1PN

KSPD-T1T2 275/150 3P

KSPD-T1T2 275/200 3PN