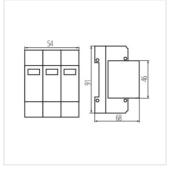

# **KSPD**

### Surge protector

KSPD-T2 275/40 1P

KSPD-T2 275/120 3P

KSPD-T2 275/160 3P+N

KSPD-T1T2 275/50 1P

KSPD-TIT2 275/100 1PN

KSPD-T1T2 275/150 3P

KSPD-T1T2 275/200 3PN

KSPD-TT 275/160 3P+N

KSPD-T2 275/40 1P

KSPD-T2 275/120 3P

KSPD-T2 275/160 3P+N

KSPD-T1T2 275/50 1P