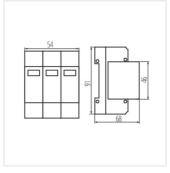

# **KSPD**

### Surge protector

KSPD-T1T2 275/150 3P

KSPD-TIT2 275/200 3PN

KSPD-TT 275/160 3P+N