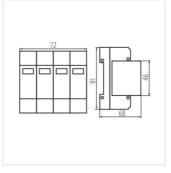

### **KSPD**

#### Surge protector

KSPD-T2 275/40 1P

|                       |       | [V]    |   | Protection type |
|-----------------------|-------|--------|---|-----------------|
| KSPD-T2 275/40 1P     | 36310 | 230 AC | 1 | T2 (C)          |
| KSPD-T2 275/120 3P    | 36311 | 230 AC | 3 | T2 (C)          |
| KSPD-T2 275/160 3P+N  | 36312 | 230 AC | 4 | T2 (C)          |
| KSPD-T1T2 275/50 1P   | 36313 | 230 AC | 1 | T1+T2 (B+C)     |
| KSPD-TIT2 275/100 1PN | 36314 | 230 AC | 2 | T1+T2 (B+C)     |
| KSPD-T1T2 275/150 3P  | 36315 | 230 AC | 3 | T1+T2 (B+C)     |
| KSPD-TIT2 275/200 3PN | 36316 | 230 AC | 4 | T1+T2 (B+C)     |
| KSPD-TT 275/160 3P+N  | 36317 | 230 AC | 4 | T2 (C)          |