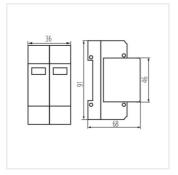

### Surge protector

KSPD-T2 275/40 1P

KSPD-T2 275/120 3P

KSPD-T2 275/160 3P+N

KSPD-T1T2 275/50 1P

KSPD-TIT2 275/100 1PN

KSPD-T1T2 275/150 3P

KSPD-T1T2 275/200 3PN

KSPD-TT 275/160 3P+N

KSPD-T2 275/40 1P

KSPD-T2 275/120 3P

KSPD-T2 275/160 3P+N

KSPD-T1T2 275/50 1P