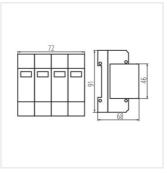

### **KSPD**

#### Surge protector

KSPD-T2 275/40 1P

|                       |       | [V]    |   | Protection type |
|-----------------------|-------|--------|---|-----------------|
| KSPD-T2 275/40 1P     | 36310 | 230 AC | 1 | T2 (C)          |
| KSPD-T2 275/120 3P    | 36311 | 230 AC | 3 | T2 (C)          |
| KSPD-T2 275/160 3P+N  | 36312 | 230 AC | 4 | T2 (C)          |
| KSPD-T1T2 275/50 1P   | 36313 | 230 AC | 1 | T1+T2 (B+C)     |
| KSPD-TIT2 275/100 1PN | 36314 | 230 AC | 2 | T1+T2 (B+C)     |
| KSPD-T1T2 275/150 3P  | 36315 | 230 AC | 3 | T1+T2 (B+C)     |
| KSPD-TIT2 275/200 3PN | 36316 | 230 AC | 4 | T1+T2 (B+C)     |
| KSPD-TT 275/160 3P+N  | 36317 | 230 AC | 4 | T2 (C)          |

The surge arrester, class 1+2 (TI+T2/B+C), is used to protect LV power supply installations from the effects of surges generated during lightning discharges as well as induced or switching surges / intended for installation in TN/TT networks Complies with standard: EN61643-1, EN61643-11. Surge arresters (KSPD), type KSD-TI+T2, are manufactured in accordance with EN61643-1 and EN61643-11 standards. Type 1+2 surge arresters are engineered to protect low-voltage installations against partial, direct and indirect lightning discharges. The arresters provide protection inside 0A-1 zone in accordance with standard EN62305.