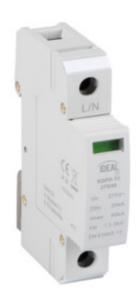

#### Surge protector

KSPD-T2 275/40 1P

|                       |       | [V]    |   | Protection type |
|-----------------------|-------|--------|---|-----------------|
| KSPD-T2 275/40 1P     | 36310 | 230 AC | 1 | T2 (C)          |
| KSPD-T2 275/120 3P    | 36311 | 230 AC | 3 | T2 (C)          |
| KSPD-T2 275/160 3P+N  | 36312 | 230 AC | 4 | T2 (C)          |
| KSPD-T1T2 275/50 1P   | 36313 | 230 AC | 1 | T1+T2 (B+C)     |
| KSPD-TIT2 275/100 1PN | 36314 | 230 AC | 2 | T1+T2 (B+C)     |
| KSPD-T1T2 275/150 3P  | 36315 | 230 AC | 3 | T1+T2 (B+C)     |
| KSPD-TIT2 275/200 3PN | 36316 | 230 AC | 4 | T1+T2 (B+C)     |
| KSPD-TT 275/160 3P+N  | 36317 | 230 AC | 4 | T2 (C)          |

The surge arrester, class 1+2 (TI+T2/B+C), is used to protect LV power supply installations from the effects of surges generated during lightning discharges as well as induced or switching surges / intended for installation in TN/TT networks Complies with standard: EN61643-1, EN61643-11. Surge arresters (KSPD), type KSD-TI+T2, are manufactured in accordance with EN61643-1 and EN61643-11 standards. Type 1+2 surge arresters are engineered to protect low-voltage installations against partial, direct and indirect lightning discharges. The arresters provide protection inside 0A-1 zone in accordance with standard EN62305.