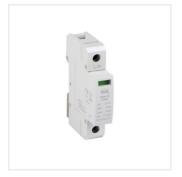

### Surge protector

KSPD-T2 275/40 1P

KSPD-T2 275/120 3P

KSPD-T2 275/160 3P+N

KSPD-T1T2 275/50 1P

KSPD-TIT2 275/100 1PN

KSPD-T1T2 275/150 3P

KSPD-T1T2 275/200 3PN

KSPD-TT 275/160 3P+N

KSPD-T2 275/40 1P

KSPD-T2 275/120 3P

KSPD-T2 275/160 3P+N

KSPD-T1T2 275/50 1P