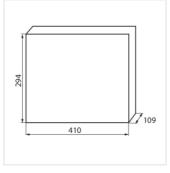

#### KDB-series distribution board

|            |       |            | In [A] |       |                            | IP |
|------------|-------|------------|--------|-------|----------------------------|----|
| KDB-S06T   | 23610 | white/blue | 63     | 6P    | wall mounted               | 30 |
| KDB-S08T   | 23611 | white/blue | 63     | 8P    | wall mounted               | 30 |
| KDB-S12T   | 23612 | white/blue | 63     | 12P   | wall mounted               | 30 |
| KDB-S18T   | 23613 | white/blue | 63     | 18P   | wall mounted               | 30 |
| KDB-S24T   | 23614 | white/blue | 63     | 2x12P | wall mounted               | 30 |
| KDB-S36T   | 23615 | white/blue | 63     | 2x18P | wall mounted               | 30 |
| KDB-F06T   | 23616 | white/blue | 63     | 6P    | Recessed mount in the wall | 30 |
| KDB-F08T   | 23617 | white/blue | 63     | 8P    | Recessed mount in the wall | 30 |
| KDB-F12T   | 23618 | white/blue | 63     | 12P   | Recessed mount in the wall | 30 |
| KDB-F18T   | 23619 | white/blue | 63     | 18P   | Recessed mount in the wall | 30 |
| KDB-F24T   | 23620 | white/blue | 63     | 2x12P | Recessed mount in the wall | 30 |
| KDB-F36T   | 23621 | white/blue | 63     | 2x18P | Recessed mount in the wall | 30 |
| KDB-F12P   | 23622 | white      | 63     | 12P   | Recessed mount in the wall | 30 |
| KDB-F24P   | 23623 | white      | 63     | 2x12P | Recessed mount in the wall | 30 |
| KDB-S12P   | 23624 | white      | 63     | 1x12P | wall mounted               | 30 |
| KDB-S24P   | 23625 | white      | 63     | 2x12P | wall mounted               | 30 |
| KDB-F18P   | 23626 | white      | 63     | 18P   | Recessed mount in the wall | 30 |
| KDB-S18P   | 23627 | white      | 63     | 1x18P | wall mounted               | 30 |
| KDB-F36P   | 23628 | white      | 63     | 2x18P | Recessed mount in the wall | 30 |
| KDB-S36P   | 23629 | white      | 63     | 2x18P | wall mounted               | 30 |
| KDB-S24PM  | 24178 | white      | 63     | -     | wall mounted               | 30 |
| KDB-F24PM  | 24184 | white      | 63     | -     | Recessed mount in the wall | 30 |
| KDB-F36PM  | 24185 | white      | 63     | -     | Recessed mount in the wall | 30 |
| KDB-S36PM  | 24186 | white      | 63     | -     | wall mounted               | 30 |
| KDB-F54P   | 28340 | white      | 63     | 3x18P | Recessed mount in the wall | 30 |
| KDB-F54P-M | 28341 | white      | 63     | 18P   | Recessed mount in the wall | 30 |