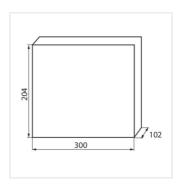

KDB-S06T

#### KDB-series distribution board

|            |       |            | In [A] |       |                            | IP |
|------------|-------|------------|--------|-------|----------------------------|----|
| KDB-S06T   | 23610 | white/blue | 63     | 6P    | wall mounted               | 30 |
| KDB-S08T   | 23611 | white/blue | 63     | 8P    | wall mounted               | 30 |
| KDB-S12T   | 23612 | white/blue | 63     | 12P   | wall mounted               | 30 |
| KDB-S18T   | 23613 | white/blue | 63     | 18P   | wall mounted               | 30 |
| KDB-S24T   | 23614 | white/blue | 63     | 2x12P | wall mounted               | 30 |
| KDB-S36T   | 23615 | white/blue | 63     | 2x18P | wall mounted               | 30 |
| KDB-F06T   | 23616 | white/blue | 63     | 6P    | Recessed mount in the wall | 30 |
| KDB-F08T   | 23617 | white/blue | 63     | 8P    | Recessed mount in the wall | 30 |
| KDB-F12T   | 23618 | white/blue | 63     | 12P   | Recessed mount in the wall | 30 |
| KDB-F18T   | 23619 | white/blue | 63     | 18P   | Recessed mount in the wall | 30 |
| KDB-F24T   | 23620 | white/blue | 63     | 2x12P | Recessed mount in the wall | 30 |
| KDB-F36T   | 23621 | white/blue | 63     | 2x18P | Recessed mount in the wall | 30 |
| KDB-F12P   | 23622 | white      | 63     | 12P   | Recessed mount in the wall | 30 |
| KDB-F24P   | 23623 | white      | 63     | 2x12P | Recessed mount in the wall | 30 |
| KDB-S12P   | 23624 | white      | 63     | 1x12P | wall mounted               | 30 |
| KDB-S24P   | 23625 | white      | 63     | 2x12P | wall mounted               | 30 |
| KDB-F18P   | 23626 | white      | 63     | 18P   | Recessed mount in the wall | 30 |
| KDB-S18P   | 23627 | white      | 63     | 1x18P | wall mounted               | 30 |
| KDB-F36P   | 23628 | white      | 63     | 2x18P | Recessed mount in the wall | 30 |
| KDB-S36P   | 23629 | white      | 63     | 2x18P | wall mounted               | 30 |
| KDB-S24PM  | 24178 | white      | 63     | -     | wall mounted               | 30 |
| KDB-F24PM  | 24184 | white      | 63     | -     | Recessed mount in the wall | 30 |
| KDB-F36PM  | 24185 | white      | 63     | -     | Recessed mount in the wall | 30 |
| KDB-S36PM  | 24186 | white      | 63     | -     | wall mounted               | 30 |
| KDB-F54P   | 28340 | white      | 63     | 3x18P | Recessed mount in the wall | 30 |
| KDB-F54P-M | 28341 | white      | 63     | 18P   | Recessed mount in the wall | 30 |