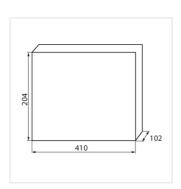

#### KDB-series distribution board

|            |       |            | In [A] |       |                            | IP |
|------------|-------|------------|--------|-------|----------------------------|----|
| KDB-S06T   | 23610 | white/blue | 63     | 6P    | wall mounted               | 30 |
| KDB-S08T   | 23611 | white/blue | 63     | 8P    | wall mounted               | 30 |
| KDB-S12T   | 23612 | white/blue | 63     | 12P   | wall mounted               | 30 |
| KDB-S18T   | 23613 | white/blue | 63     | 18P   | wall mounted               | 30 |
| KDB-S24T   | 23614 | white/blue | 63     | 2x12P | wall mounted               | 30 |
| KDB-S36T   | 23615 | white/blue | 63     | 2x18P | wall mounted               | 30 |
| KDB-F06T   | 23616 | white/blue | 63     | 6P    | Recessed mount in the wall | 30 |
| KDB-F08T   | 23617 | white/blue | 63     | 8P    | Recessed mount in the wall | 30 |
| KDB-F12T   | 23618 | white/blue | 63     | 12P   | Recessed mount in the wall | 30 |
| KDB-F18T   | 23619 | white/blue | 63     | 18P   | Recessed mount in the wall | 30 |
| KDB-F24T   | 23620 | white/blue | 63     | 2x12P | Recessed mount in the wall | 30 |
| KDB-F36T   | 23621 | white/blue | 63     | 2x18P | Recessed mount in the wall | 30 |
| KDB-F12P   | 23622 | white      | 63     | 12P   | Recessed mount in the wall | 30 |
| KDB-F24P   | 23623 | white      | 63     | 2x12P | Recessed mount in the wall | 30 |
| KDB-S12P   | 23624 | white      | 63     | 1x12P | wall mounted               | 30 |
| KDB-S24P   | 23625 | white      | 63     | 2x12P | wall mounted               | 30 |
| KDB-F18P   | 23626 | white      | 63     | 18P   | Recessed mount in the wall | 30 |
| KDB-S18P   | 23627 | white      | 63     | 1x18P | wall mounted               | 30 |
| KDB-F36P   | 23628 | white      | 63     | 2x18P | Recessed mount in the wall | 30 |
| KDB-S36P   | 23629 | white      | 63     | 2x18P | wall mounted               | 30 |
| KDB-S24PM  | 24178 | white      | 63     | -     | wall mounted               | 30 |
| KDB-F24PM  | 24184 | white      | 63     | -     | Recessed mount in the wall | 30 |
| KDB-F36PM  | 24185 | white      | 63     | -     | Recessed mount in the wall | 30 |
| KDB-S36PM  | 24186 | white      | 63     | -     | wall mounted               | 30 |
| KDB-F54P   | 28340 | white      | 63     | 3x18P | Recessed mount in the wall | 30 |
| KDB-F54P-M | 28341 | white      | 63     | 18P   | Recessed mount in the wall | 30 |