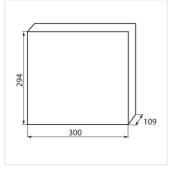

#### KDB-series distribution board

|            |       |            | In [A] |       |                            | IP |
|------------|-------|------------|--------|-------|----------------------------|----|
| KDB-S06T   | 23610 | white/blue | 63     | 6P    | wall mounted               | 30 |
| KDB-S08T   | 23611 | white/blue | 63     | 8P    | wall mounted               | 30 |
| KDB-S12T   | 23612 | white/blue | 63     | 12P   | wall mounted               | 30 |
| KDB-S18T   | 23613 | white/blue | 63     | 18P   | wall mounted               | 30 |
| KDB-S24T   | 23614 | white/blue | 63     | 2x12P | wall mounted               | 30 |
| KDB-S36T   | 23615 | white/blue | 63     | 2x18P | wall mounted               | 30 |
| KDB-F06T   | 23616 | white/blue | 63     | 6P    | Recessed mount in the wall | 30 |
| KDB-F08T   | 23617 | white/blue | 63     | 8P    | Recessed mount in the wall | 30 |
| KDB-F12T   | 23618 | white/blue | 63     | 12P   | Recessed mount in the wall | 30 |
| KDB-F18T   | 23619 | white/blue | 63     | 18P   | Recessed mount in the wall | 30 |
| KDB-F24T   | 23620 | white/blue | 63     | 2x12P | Recessed mount in the wall | 30 |
| KDB-F36T   | 23621 | white/blue | 63     | 2x18P | Recessed mount in the wall | 30 |
| KDB-F12P   | 23622 | white      | 63     | 12P   | Recessed mount in the wall | 30 |
| KDB-F24P   | 23623 | white      | 63     | 2x12P | Recessed mount in the wall | 30 |
| KDB-S12P   | 23624 | white      | 63     | 1x12P | wall mounted               | 30 |
| KDB-S24P   | 23625 | white      | 63     | 2x12P | wall mounted               | 30 |
| KDB-F18P   | 23626 | white      | 63     | 18P   | Recessed mount in the wall | 30 |
| KDB-S18P   | 23627 | white      | 63     | 1x18P | wall mounted               | 30 |
| KDB-F36P   | 23628 | white      | 63     | 2x18P | Recessed mount in the wall | 30 |
| KDB-S36P   | 23629 | white      | 63     | 2x18P | wall mounted               | 30 |
| KDB-S24PM  | 24178 | white      | 63     | -     | wall mounted               | 30 |
| KDB-F24PM  | 24184 | white      | 63     | -     | Recessed mount in the wall | 30 |
| KDB-F36PM  | 24185 | white      | 63     | -     | Recessed mount in the wall | 30 |
| KDB-S36PM  | 24186 | white      | 63     | -     | wall mounted               | 30 |
| KDB-F54P   | 28340 | white      | 63     | 3x18P | Recessed mount in the wall | 30 |
| KDB-F54P-M | 28341 | white      | 63     | 18P   | Recessed mount in the wall | 30 |