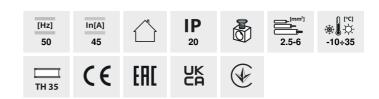

## Electricity meter, 1P, In 45A

KDEM-1P LCD **19343** 230 AC 1

The KDEM-1P LCD is a device designed for monitoring electric-power consumption in three-phase installations. It can be used in commercial and industrial applications. It measures and displays active power consumption (kWh). The meter uses the direct-measurement method 5A (100A). The KDEM-1P LCD is a meter compliant with the MID directive (accuracy-class B). It is equipped with additional pulsed output, which affords the capability to measure electric-power consumption remotely. The meter can be installed on DIN rails (TH35). The meter is pre-sealed, and it is also possible to seal the covers of the clamps for supply lines.