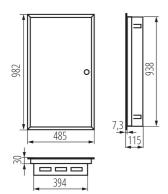

## **GENERAL DATA:**

Colour: white

Door colour: white

Place of assembly: Recessed mount in the wall

Norm: PN-EN 62208

## **TECHNICAL DATA:**

Rated voltage [V]: 230/400 AC Rated frequency [Hz]: 50

Class of protection against electric shock: I

Material: steel

Number of modules: 6x18P

IP class: 30

 $\textbf{number of rows} \colon 6$ 