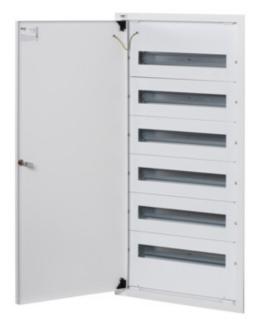

## Metal distribution board

Metal Consumer Units with DIN rails for modular installation are manufactured at the Kanlux Factory. They are designed for public and office buildings. Their scope allows you to carry out installations also in areas such as extensive residential installations.

## **GENERAL DATA:**

Colour: white

Door colour: white

Place of assembly: Recessed mount in the wall

Norm: PN-EN 62208

## **TECHNICAL DATA:**

Rated voltage [V]: 230/400 AC Rated frequency [Hz]: 50

Class of protection against electric shock: I

Material: steel

Number of modules: 6x18P

IP class: 30

 $\textbf{number of rows} \colon 6$ 