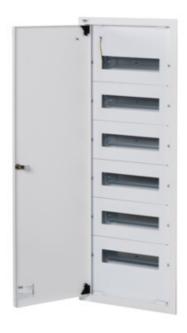

## Metal distribution board

Metal Consumer Units with DIN rails for modular installation are manufactured at the Kanlux Factory. They are designed for public and office buildings. Their scope allows you to carry out installations also in areas such as extensive residential installations.

## **GENERAL DATA:**

Colour: white

Door colour: white

Place of assembly: Recessed mount in the wall

Norm: PN-EN 62208 Length [mm]: 375 Width [mm]: 115 Height [mm]: 982

## TECHNICAL DATA:

Rated voltage [V]: 230/400 AC Rated frequency [Hz]: 50

Class of protection against electric shock: I

Material: steel

Number of modules: 6x12P

IP class: 30

number of rows: 6

Date of issue: 02.11.2023, 10:44