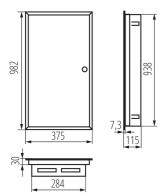

## **GENERAL DATA:**

Colour: white

Door colour: white

Place of assembly: Recessed mount in the wall

Norm: PN-EN 62208 Length [mm]: 375 Width [mm]: 115 Height [mm]: 982

## TECHNICAL DATA:

Rated voltage [V]: 230/400 AC Rated frequency [Hz]: 50

Class of protection against electric shock: I

Material: steel

Number of modules: 6x12P

IP class: 30

number of rows: 6

Date of issue: 02.11.2023, 10:44