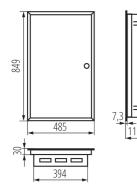

## GENERAL DATA:

Colour: white Door colour: white Place of assembly: Recessed mount in the wall Norm: PN-EN 62208

## **TECHNICAL DATA:**

Rated voltage [V]: 230/400 AC Rated frequency [Hz]: 50 Class of protection against electric shock : I Material: steel Number of modules: 5x18P IP class: 30 number of rows: 5