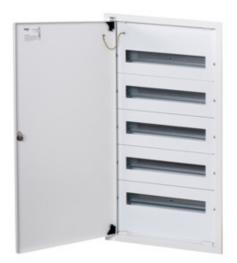

## Metal distribution board

Metal Consumer Units with DIN rails for modular installation are manufactured at the Kanlux Factory. They are designed for public and office buildings. Their scope allows you to carry out installations also in areas such as extensive residential installations.

## GENERAL DATA:

Colour: white Door colour: white Place of assembly: Recessed mount in the wall Norm: PN-EN 62208

## **TECHNICAL DATA:**

Rated voltage [V]: 230/400 AC Rated frequency [Hz]: 50 Class of protection against electric shock : I Material: steel Number of modules: 5x18P IP class: 30 number of rows: 5