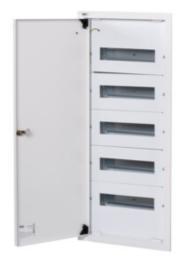

## Metal distribution board

Metal Consumer Units with DIN rails for modular installation are manufactured at the Kanlux Factory. They are designed for public and office buildings. Their scope allows you to carry out installations also in areas such as extensive residential installations.

## **GENERAL DATA:**

Colour: white

Door colour: white

Place of assembly: Recessed mount in the wall

Norm: PN-EN 62208 Length [mm]: 375 Width [mm]: 115 Height [mm]: 849

## **TECHNICAL DATA:**

Rated voltage [V]: 230/400 AC Rated frequency [Hz]: 50

Class of protection against electric shock: I

Material: steel

Number of modules: 5x12P

IP class: 30

number of rows: 5

Date of issue: 02.11.2023, 10:40