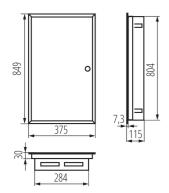

## **GENERAL DATA:**

Colour: white

Door colour: white

Place of assembly: Recessed mount in the wall

Norm: PN-EN 62208 Length [mm]: 375 Width [mm]: 115 Height [mm]: 849