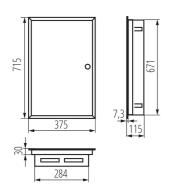

## **GENERAL DATA:**

Colour: white

Door colour: white

Place of assembly: Recessed mount in the wall

Norm: PN-EN 62208 Length [mm]: 375 Width [mm]: 115 Height [mm]: 715

## **TECHNICAL DATA:**

Rated voltage [V]: 230/400 AC Rated frequency [Hz]: 50

Class of protection against electric shock: I

Material: steel

Number of modules: 4x12P

IP class: 30

number of rows: 4

Date of issue: 02.11.2023, 10:35