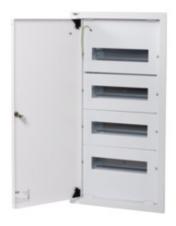

## Metal distribution board

Metal Consumer Units with DIN rails for modular installation are manufactured at the Kanlux Factory. They are designed for public and office buildings. Their scope allows you to carry out installations also in areas such as extensive residential installations.

## **GENERAL DATA:**

Colour: white

Door colour: white

Place of assembly: Recessed mount in the wall

Norm: PN-EN 62208 Length [mm]: 375 Width [mm]: 115 Height [mm]: 715

## **TECHNICAL DATA:**

Rated voltage [V]: 230/400 AC Rated frequency [Hz]: 50

Class of protection against electric shock: I

Material: steel

Number of modules: 4x12P

IP class: 30

number of rows: 4

Date of issue: 02.11.2023, 10:35