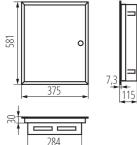

## **GENERAL DATA:**

Colour: white Door colour: white Place of assembly: Recessed mount in the wall Norm: PN-EN 62208 Length [mm]: 375 Width [mm]: 115 Height [mm]: 581