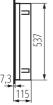

## **GENERAL DATA:**

Colour: white Door colour: white Place of assembly: Recessed mount in the wall Norm: PN-EN 62208 Length [mm]: 375 Width [mm]: 115 Height [mm]: 581