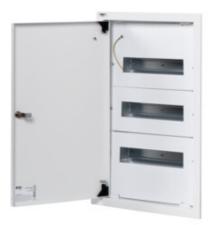

## Metal distribution board

Metal Consumer Units with DIN rails for modular installation are manufactured at the Kanlux Factory. They are designed for public and office buildings. Their scope allows you to carry out installations also in areas such as extensive residential installations.

## **TECHNICAL DATA:**

Rated voltage [V]: 230/400 AC Rated frequency [Hz]: 50 Class of protection against electric shock : | Material: steel Number of modules: 3x12P IP class: 30 number of rows: 3