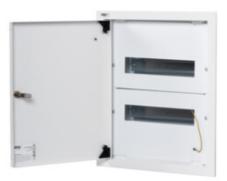

## Metal distribution board

Metal Consumer Units with DIN rails for modular installation are manufactured at the Kanlux Factory. They are designed for public and office buildings. Their scope allows you to carry out installations also in areas such as extensive residential installations.

## GENERAL DATA:

Colour: white Door colour: white Place of assembly: Recessed mount in the wall Norm: PN-EN 62208 Length [mm]: 375 Width [mm]: 115 Height [mm]: 448

## **TECHNICAL DATA:**

Rated voltage [V]: 230/400 AC Rated frequency [Hz]: 50 Class of protection against electric shock : I Material: steel Number of modules: 2x12P IP class: 30 number of rows: 2