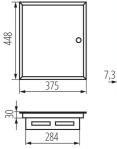

## GENERAL DATA:

Colour: white Door colour: white Place of assembly: Recessed mount in the wall Norm: PN-EN 62208 Length [mm]: 375 Width [mm]: 115 Height [mm]: 448