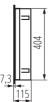

## GENERAL DATA:

Colour: white Door colour: white Place of assembly: Recessed mount in the wall Norm: PN-EN 62208 Length [mm]: 375 Width [mm]: 115 Height [mm]: 448