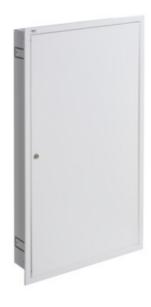

## Metal distribution board

Metal Consumer Units with DIN rails for modular installation are manufactured at the Kanlux Factory. They are designed for public and office buildings. Their scope allows you to carry out installations also in areas such as extensive residential installations.

## **GENERAL DATA:**

Colour: white

Door colour: white

Place of assembly: Recessed mount in the wall

Norm: PN-EN 62208 Length [mm]: 595 Width [mm]: 140 Height [mm]: 983

## **TECHNICAL DATA:**

Rated voltage [V]: 230/400 AC Rated frequency [Hz]: 50

Class of protection against electric shock: I

Material: steel

Number of modules: 6x24P

IP class: 30

number of rows: 6

Date of issue: 02.11.2023, 10:51