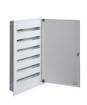

## Metal distribution board

Metal Consumer Units with DIN rails for modular installation are manufactured at the Kanlux Factory. They are designed for public and office buildings. Their scope allows you to carry out installations also in areas such as extensive residential installations.

## **GENERAL DATA:**

Colour: white

Door colour: white

Place of assembly: Recessed mount in the wall

Norm: PN-EN 62208 Length [mm]: 595 Width [mm]: 140 Height [mm]: 983

## **TECHNICAL DATA:**

Rated voltage [V]: 230/400 AC Rated frequency [Hz]: 50

Class of protection against electric shock: I

Material: steel

Number of modules: 6x24P

IP class: 30

number of rows: 6

Date of issue: 02.11.2023, 10:51