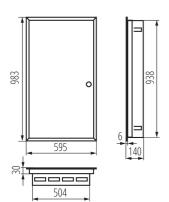

## **GENERAL DATA:**

Colour: white

Door colour: white

Place of assembly: Recessed mount in the wall

Norm: PN-EN 62208 Length [mm]: 595 Width [mm]: 140 Height [mm]: 983

## **TECHNICAL DATA:**

Rated voltage [V]: 230/400 AC Rated frequency [Hz]: 50

Class of protection against electric shock: I

Material: steel

Number of modules: 6x24P

IP class: 30

number of rows: 6

Date of issue: 02.11.2023, 10:51