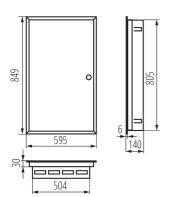

## **GENERAL DATA:**

Colour: white

Door colour: white

Place of assembly: Recessed mount in the wall

Norm: PN-EN 62208 Length [mm]: 595 Width [mm]: 140 Height [mm]: 849

## **TECHNICAL DATA:**

Rated voltage [V]: 230/400 AC Rated frequency [Hz]: 50

Class of protection against electric shock: I

Material: steel

Number of modules: 5x24P

IP class: 30

number of rows: 5

Date of issue: 02.11.2023, 10:43