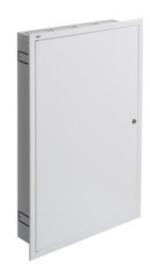

## Metal distribution board

Metal Consumer Units with DIN rails for modular installation are manufactured at the Kanlux Factory. They are designed for public and office buildings. Their scope allows you to carry out installations also in areas such as extensive residential installations.

## **GENERAL DATA:**

Colour: white

Door colour: white

Place of assembly: Recessed mount in the wall

Norm: PN-EN 62208 Length [mm]: 595 Width [mm]: 140 Height [mm]: 849