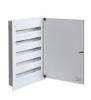

## Metal distribution board

Metal Consumer Units with DIN rails for modular installation are manufactured at the Kanlux Factory. They are designed for public and office buildings. Their scope allows you to carry out installations also in areas such as extensive residential installations.

## **TECHNICAL DATA:**

Rated voltage [V]: 230/400 AC Rated frequency [Hz]: 50

Class of protection against electric shock: I

Material: steel

Number of modules: 5x24P

IP class: 30

number of rows: 5

Date of issue: 02.11.2023, 10:43