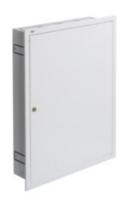

## Metal distribution board

Metal Consumer Units with DIN rails for modular installation are manufactured at the Kanlux Factory. They are designed for public and office buildings. Their scope allows you to carry out installations also in areas such as extensive residential installations.

## **GENERAL DATA:**

Colour: white

Door colour: white

Place of assembly: Recessed mount in the wall

Norm: PN-EN 62208 Length [mm]: 595 Width [mm]: 140 **Height [mm]**: 715