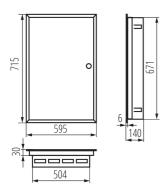

## **GENERAL DATA:**

Colour: white

Door colour: white

Place of assembly: Recessed mount in the wall

Norm: PN-EN 62208 Length [mm]: 595 Width [mm]: 140 **Height [mm]**: 715