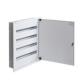

## **TECHNICAL DATA:**

Rated voltage [V]: 230/400 AC Rated frequency [Hz]: 50

Class of protection against electric shock: I

Material: steel

Number of modules: 4x24P

IP class: 30

number of rows: 4

Date of issue: 02.11.2023, 10:38