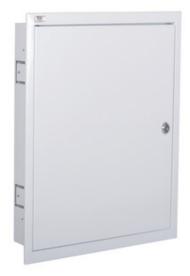

## Metal distribution board

Metal Consumer Units with DIN rails for modular installation are manufactured at the Kanlux Factory. They are designed for public and office buildings. Their scope allows you to carry out installations also in areas such as extensive residential installations.

## **GENERAL DATA:**

Colour: white Door colour: white Place of assembly: Recessed mount in the wall Norm: PN-EN 62208 Length [mm]: 595 Width [mm]: 140 Height [mm]: 582