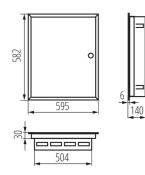

## **GENERAL DATA:**

Colour: white Door colour: white Place of assembly: Recessed mount in the wall Norm: PN-EN 62208 Length [mm]: 595 Width [mm]: 140 Height [mm]: 582