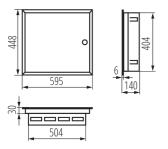

## **GENERAL DATA:**

Colour: white

Door colour: white

Place of assembly: Recessed mount in the wall

Norm: PN-EN 62208 Length [mm]: 595 Width [mm]: 140 Height [mm]: 448