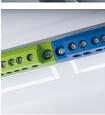

## TECHNICAL DATA:

Rated voltage [V]: 230/400 AC Rated frequency [Hz]: 50

Class of protection against electric shock: I

Material: steel

Number of modules: 2x24P

IP class: 30

number of rows: 2