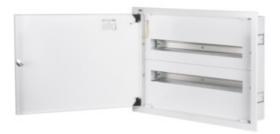

## Metal distribution board

Metal Consumer Units with DIN rails for modular installation are manufactured at the Kanlux Factory. They are designed for public and office buildings. Their scope allows you to carry out installations also in areas such as extensive residential installations.

## **GENERAL DATA:**

Colour: white

Door colour: white

Place of assembly: Recessed mount in the wall

Norm: PN-EN 62208 Length [mm]: 595 Width [mm]: 140 Height [mm]: 448

## TECHNICAL DATA:

Rated voltage [V]: 230/400 AC Rated frequency [Hz]: 50

Class of protection against electric shock: I

Material: steel

Number of modules: 2x24P

IP class: 30

number of rows: 2