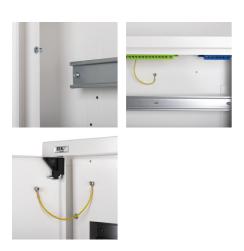

## **GENERAL DATA:**

Colour: white

Door colour: white

Place of assembly: wall mounted

Norm: PN-EN 62208 Length [mm]: 595 Width [mm]: 140 Height [mm]: 581

## **TECHNICAL DATA:**

Rated voltage [V]: 230/400 AC Rated frequency [Hz]: 50

Class of protection against electric shock:

Material: iron

Number of modules: 3x24P

IP class: 30

number of rows: 3

Date of issue: 02.11.2023, 11:14