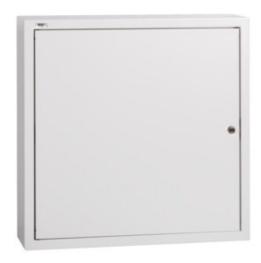

## Metal distribution board

## **GENERAL DATA:**

Colour: white

Door colour: white

Place of assembly: wall mounted

Norm: PN-EN 62208 Length [mm]: 595 Width [mm]: 140 Height [mm]: 581