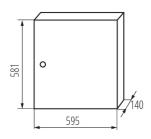

## **GENERAL DATA:**

Colour: white

Door colour: white

Place of assembly: wall mounted

Norm: PN-EN 62208 Length [mm]: 595 Width [mm]: 140 Height [mm]: 581