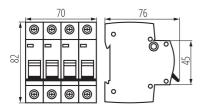

## GENERAL DATA:

Place of assembly: na szynę TH35 Norm: PN-EN 60898-1 Length [mm]: 76 Width [mm]: 70 Height [mm]: 82