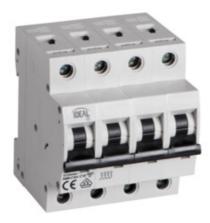

## 32603 KMB6-C16/4

Miniature circuit breaker, 4P

Circuit breaker with overcurrent protection is used to protect cables against overloads and short circuits in installations and devices.