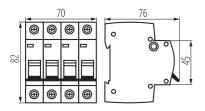

## GENERAL DATA:

Place of assembly: na szynę TH35 Norm: PN-EN 60898-1 Length [mm]: 76 Width [mm]: 70 Height [mm]: 82